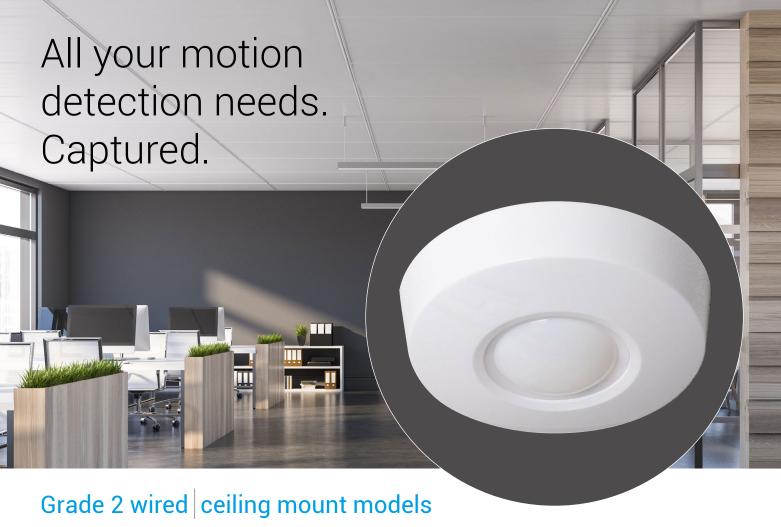

# CAPTURE

A security system is only as good as its ability to detect. Your reputation, your business, your future, and your customers' wellbeing, all depends on making the right choice of motion detection.

Texecom's new range of motion detectors, Capture, is our highest performing, most reliable, easiest to install range of detectors, ever. Grade 2 wired ceiling mount detectors offer a choice of omni-directional quad PIR or dual technology devices.

All Capture ceiling mount models use omni-directional quad element PIR sensing for true 360°pickup.