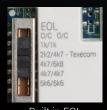

Automatic sensitivity adjustment

Digital temperature compensation

Active white light rejection

Ceiling mount cover

Built in EOL resistors

Adjustable terminal block