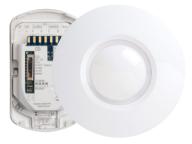

#### CD - Ceiling Mount Quad Dual Tech

- 9.3m / 360° coverage
- · Quad element pyro
- Low sensitivity / Dual tech / CloakWise modes
- EN50131-2-4 Grade 2

**Texecom** 