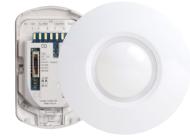

#### CQ - Ceiling Mount Quad PIR

- 9.3m / 360° coverage
- Quad element pyro
- Optional Low sensitivity mode
- EN50131-2-2 Grade 2

Installer details: