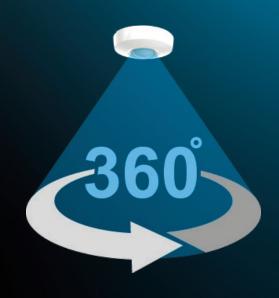

All Capture ceiling mount models use omni-directional quad element PIR sensing for true 360°pickup.

#### Compliant coverage

Unlike many other manufacturers, the entire coverage pattern is independently certified to EN50131-2.

| Model | Part<br>Number | Description                     | Mounting | EN Grade | Compliance  | Options    | Pyro | Microwave | Range | Coverage | Mounting<br>Height | LED        |
|-------|----------------|---------------------------------|----------|----------|-------------|------------|------|-----------|-------|----------|--------------------|------------|
| CQ    | AKF-0001       | Ceiling Mount Quad PIR          | Ceiling  | G2       | EN50131-2-2 | LW         | Quad |           | 9.3m  | 360°     | 2.4m - 3.6m        | Cyan       |
| CD    | AKG-0001       | Ceiling Mount Quad<br>Dual Tech | Ceiling  | G2       | EN50131-2-4 | LW, CW, DT | Quad | •         | 9.3m  | 360°     | 2.4m - 3.6m        | Tri-Colour |